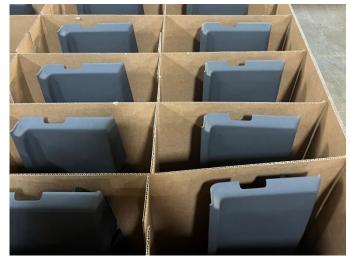

Customer was currently receiving a 40x48 HSC corrugated tote; assembling partition inserts on-site, adding lid and shipping to Canada. The current pack out was 15 parts per pack with a cost of \$22.56 for the entire pack (not including labor for setup). The annual volume was 30,000 parts (15,000 LH and RH) so the customer was shipping 2,000 packs per year or roughly 175 per month. At 78 totes per truck, customer was shipping 2.5 TL per month or 30 TL per year.

These parts have a grained A side that can be scuffed or scratched fairly easily, and a B side with various clips and jagged edges. The difficulty with these parts, and many injection molded parts, is that they were "L" shaped and not easily nestable.

## **RESULT:**

This enabled the customer to put two parts in each cell, and we also changed the footprint slightly to 45x48 in order to get an extra cell in the pack. Yes, we went from putting 15 parts in pack to 32! The cost per pack did rise slightly to \$26.50 per pack, but the cost PER PART dropped from \$1.50 to \$0.83.