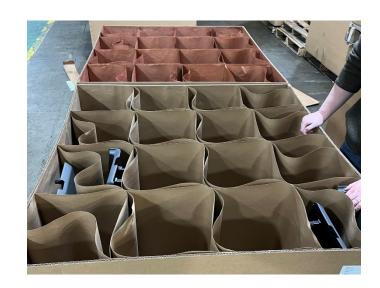

## **SOLUTION:**

ITB proposed a few changes that increased the pack density dramatically, reduced setup time, and eliminated 2 packaging SKUs. The solution we provided was our Interleaf partitions utilizing Nomar paper.

## **RESULT:**

This enabled the customer to put two parts in each cell, and we also changed the footprint slightly to 45x48 in order to get an extra cell in the pack. Yes, we went from putting 15 parts in pack to 32! The cost per pack did rise slightly to \$26.50 per pack, but the cost PER PART dropped from \$1.50 to \$0.83.