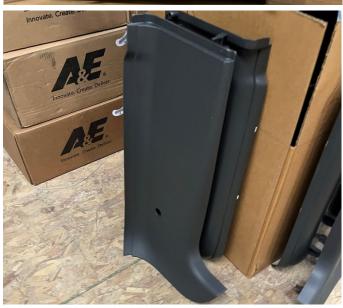

These parts have a grained A side that can be scuffed or scratched fairly easily, and a B side with various clips and jagged edges. The difficulty with these parts, and many injection molded parts, is that they were "L" shaped and not easily nestable.