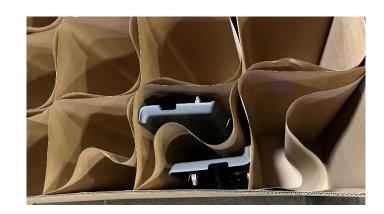

These parts have a grained A side that can be scuffed or scratched fairly easily, and a B side with various clips and jagged edges. The difficulty with these parts, and many injection molded parts, is that they were "L" shaped and not easily nestable.

## **SOLUTION:**

ITB proposed a few changes that increased the pack density dramatically, reduced setup time, and eliminated 2 packaging SKUs. The solution we provided was our Interleaf partitions utilizing Nomar paper.