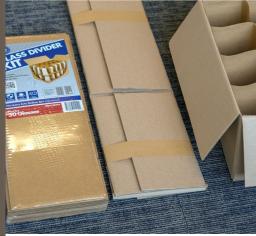

# Capabilities

- Box & Partition Collapsible box.
- Pop n Drop Partition that can be easily opened and inserted into a customers existing container
- Color & Material Options.
- 100% recyclable

# **Materials**

20# Smooth Kraft Strong and flexible paper for most parts; recyclable.