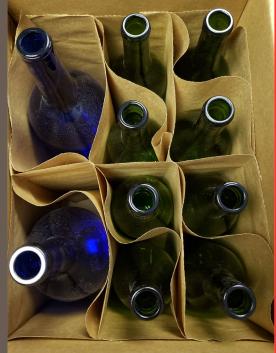

## **Specialty Beverage**

ITB Packaging is changing the way specialty beverage bottles are being shipped. With our patented and flexible paper and fabric-based divider systems, we offer a solution that gives design flexibility, cell optimization, ergonomic impacts and significant cost savings. The manufacturing process requires no tooling for easy set up and quick response time. In addition, these solutions are completely recyclable and collapse completely with the dividers inside the box.

Our customers see savings not just in material but throughout their supply. This allows you and your customers to handle a single. Whether you are shipping your products to a distributor, wholesaler, or an end user, we can get it there safely.